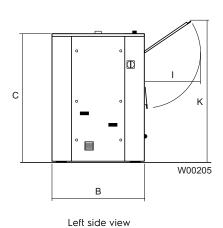

| Electrical connections*                                                                                                                         |                     |                                                                 | WP4700H                                                              | WP4900H                                                              | WP41100H                                                             |  |  |  |  |  |
|-------------------------------------------------------------------------------------------------------------------------------------------------|---------------------|-----------------------------------------------------------------|----------------------------------------------------------------------|----------------------------------------------------------------------|----------------------------------------------------------------------|--|--|--|--|--|
| Heating Voll                                                                                                                                    | age                 |                                                                 |                                                                      |                                                                      |                                                                      |  |  |  |  |  |
| Electric                                                                                                                                        | 380-415V 3 AC 50/60 | Hz kW(A)                                                        | 65.7 (125)                                                           | 87.7 (160)                                                           | 91 (160)                                                             |  |  |  |  |  |
| Steam<br>or non-<br>heated                                                                                                                      | r non-              |                                                                 | 11.7 (40)                                                            | 15.7 (40)                                                            | 19 (50)                                                              |  |  |  |  |  |
| Water and sl                                                                                                                                    | team connections    |                                                                 |                                                                      |                                                                      |                                                                      |  |  |  |  |  |
| Water valves Water pressure Capacity at 250 kPa Drain valve Draining capacity Steam valve Steam pressure Compressed air Compressed air pressure |                     | DN<br>kPa<br>I/min<br>ø mm<br>I/min<br>DN<br>kPa<br>ø mm<br>kPa | 32<br>50-600<br>200<br>110<br>380<br>25<br>300-600<br>6/8<br>550-700 | 32<br>50-600<br>200<br>110<br>380<br>25<br>300-600<br>6/8<br>550-700 | 32<br>50-600<br>200<br>110<br>380<br>25<br>300-600<br>6/8<br>550-700 |  |  |  |  |  |
| Sound levels                                                                                                                                    |                     |                                                                 |                                                                      |                                                                      |                                                                      |  |  |  |  |  |
| Airborne sound level (washing/extraction) dB(A)                                                                                                 |                     |                                                                 | 64/83                                                                | 64/83                                                                | 67/83                                                                |  |  |  |  |  |
| Heat emission                                                                                                                                   | n                   |                                                                 |                                                                      |                                                                      |                                                                      |  |  |  |  |  |
| % of installed                                                                                                                                  | power               | max                                                             | 5                                                                    | 5                                                                    | 5                                                                    |  |  |  |  |  |
| Shipping dat                                                                                                                                    | a                   |                                                                 |                                                                      |                                                                      |                                                                      |  |  |  |  |  |
| Weight                                                                                                                                          |                     | net, kg                                                         | 2600                                                                 | 2800                                                                 | 2900                                                                 |  |  |  |  |  |
| Dimensions i                                                                                                                                    | n mm                |                                                                 |                                                                      |                                                                      |                                                                      |  |  |  |  |  |
| A Width B Depth C Height D E F                                                                                                                  |                     |                                                                 | 1496<br>1363<br>2040<br>990<br>240<br>965<br>790                     | 1726<br>1363<br>2040<br>990<br>240<br>1080<br>790                    | 1956<br>1363<br>2040<br>990<br>240<br>1195<br>790                    |  |  |  |  |  |

Electrical connection

2 3 Cold water

Hot water Cold soft water

4 5 Steam connection

6 Drain

Κ

7 Liquid supply connection

2075

2075

2075

8 Soap box

9 Compressed air10 Loading/unloading door11 Control panel

12 Vent connection

Right side view

<sup>\*</sup> Other voltages available, see installation manual.