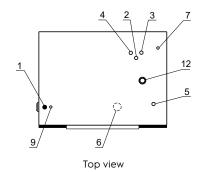

Electrical connection

2 3 Cold water

Hot water Cold soft water

4 5 Steam connection

6 Drain

Κ

7 Liquid supply connection

2075

2075

2075

8 Soap box

9 Compressed air10 Loading/unloading door11 Control panel

12 Vent connection

Right side view

<sup>\*</sup> Other voltages available, see installation manual.