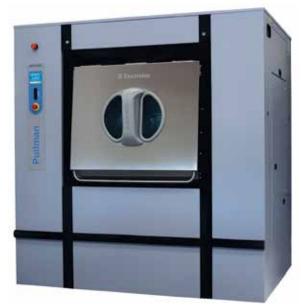

## **Pullman washer extractors**

## WP4700H, WP4900H, WP41100H

## Features and benefits

- Two compartment inner drum separated by a Pullman partition for the best ergonomics and mechanical action on the market
- · Automatic inner drum positioning in loading or unloading position
- · Automatic locking and unlocking of outer drum doors
- · Largest doors on the market
- · Unloading by gravity, the easiest and fastest on the market
- · Intuitive programming control panel
  - 8 colour industrial touch screen
  - Smart card reader & writer
  - Electrolux unfolding menus
  - Choice of 14 languages
- · Pneumatic suspension for minimum vibrations
- Frequency control motor and Poly V belt for precise, consistent and silent rotation speeds
- 5 compartment soap box for manual supply or connection to automatic liquid system

Images shown are a representation of the product only and variations may occur.