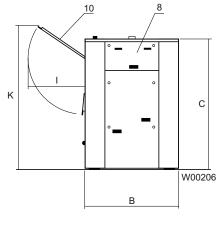

| Electrical connections*                                                                                                                         |                     |                                                                 | WP4700H                                                              | WP4900H                                                              | WP41100H                                                             |  |  |  |  |  |
|-------------------------------------------------------------------------------------------------------------------------------------------------|---------------------|-----------------------------------------------------------------|----------------------------------------------------------------------|----------------------------------------------------------------------|----------------------------------------------------------------------|--|--|--|--|--|
| Heating Voll                                                                                                                                    | age                 |                                                                 |                                                                      |                                                                      |                                                                      |  |  |  |  |  |
| Electric                                                                                                                                        | 380-415V 3 AC 50/60 | Hz kW(A)                                                        | 65.7 (125)                                                           | 87.7 (160)                                                           | 91 (160)                                                             |  |  |  |  |  |
| Steam<br>or non-<br>heated                                                                                                                      | r non-              |                                                                 | 11.7 (40)                                                            | 15.7 (40)                                                            | 19 (50)                                                              |  |  |  |  |  |
| Water and sl                                                                                                                                    | team connections    |                                                                 |                                                                      |                                                                      |                                                                      |  |  |  |  |  |
| Water valves Water pressure Capacity at 250 kPa Drain valve Draining capacity Steam valve Steam pressure Compressed air Compressed air pressure |                     | DN<br>kPa<br>I/min<br>ø mm<br>I/min<br>DN<br>kPa<br>ø mm<br>kPa | 32<br>50-600<br>200<br>110<br>380<br>25<br>300-600<br>6/8<br>550-700 | 32<br>50-600<br>200<br>110<br>380<br>25<br>300-600<br>6/8<br>550-700 | 32<br>50-600<br>200<br>110<br>380<br>25<br>300-600<br>6/8<br>550-700 |  |  |  |  |  |
| Sound levels                                                                                                                                    |                     |                                                                 |                                                                      |                                                                      |                                                                      |  |  |  |  |  |
| Airborne sound level (washing/extraction) dB(A)                                                                                                 |                     |                                                                 | 64/83                                                                | 64/83                                                                | 67/83                                                                |  |  |  |  |  |
| Heat emission                                                                                                                                   | n                   |                                                                 |                                                                      |                                                                      |                                                                      |  |  |  |  |  |
| % of installed                                                                                                                                  | power               | max                                                             | 5                                                                    | 5                                                                    | 5                                                                    |  |  |  |  |  |
| Shipping dat                                                                                                                                    | a                   |                                                                 |                                                                      |                                                                      |                                                                      |  |  |  |  |  |
| Weight                                                                                                                                          |                     | net, kg                                                         | 2600                                                                 | 2800                                                                 | 2900                                                                 |  |  |  |  |  |
| Dimensions i                                                                                                                                    | n mm                |                                                                 |                                                                      |                                                                      |                                                                      |  |  |  |  |  |
| A Width B Depth C Height D E F                                                                                                                  |                     |                                                                 | 1496<br>1363<br>2040<br>990<br>240<br>965<br>790                     | 1726<br>1363<br>2040<br>990<br>240<br>1080<br>790                    | 1956<br>1363<br>2040<br>990<br>240<br>1195<br>790                    |  |  |  |  |  |

Electrical connection

2 3 Cold water

Hot water Cold soft water

4 5 Steam connection

6 Drain

Κ

7 Liquid supply connection

2075

2075

2075

8 Soap box

9 Compressed air10 Loading/unloading door11 Control panel

12 Vent connection

Right side view

<sup>\*</sup> Other voltages available, see installation manual.