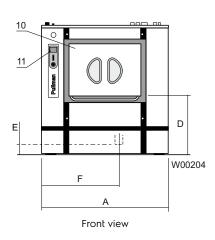

| Electrical connections*                                                                                                                         |                     |                                                                 | WP4700H                                                              | WP4900H                                                              | WP41100H                                                             |  |  |  |  |  |
|-------------------------------------------------------------------------------------------------------------------------------------------------|---------------------|-----------------------------------------------------------------|----------------------------------------------------------------------|----------------------------------------------------------------------|----------------------------------------------------------------------|--|--|--|--|--|
| Heating Voll                                                                                                                                    | age                 |                                                                 |                                                                      |                                                                      |                                                                      |  |  |  |  |  |
| Electric                                                                                                                                        | 380-415V 3 AC 50/60 | Hz kW(A)                                                        | 65.7 (125)                                                           | 87.7 (160)                                                           | 91 (160)                                                             |  |  |  |  |  |
| Steam<br>or non-<br>heated                                                                                                                      | r non-              |                                                                 | 11.7 (40)                                                            | 15.7 (40)                                                            | 19 (50)                                                              |  |  |  |  |  |
| Water and sl                                                                                                                                    | team connections    |                                                                 |                                                                      |                                                                      |                                                                      |  |  |  |  |  |
| Water valves Water pressure Capacity at 250 kPa Drain valve Draining capacity Steam valve Steam pressure Compressed air Compressed air pressure |                     | DN<br>kPa<br>I/min<br>ø mm<br>I/min<br>DN<br>kPa<br>ø mm<br>kPa | 32<br>50-600<br>200<br>110<br>380<br>25<br>300-600<br>6/8<br>550-700 | 32<br>50-600<br>200<br>110<br>380<br>25<br>300-600<br>6/8<br>550-700 | 32<br>50-600<br>200<br>110<br>380<br>25<br>300-600<br>6/8<br>550-700 |  |  |  |  |  |
| Sound levels                                                                                                                                    |                     |                                                                 |                                                                      |                                                                      |                                                                      |  |  |  |  |  |
| Airborne sound level (washing/extraction) dB(A)                                                                                                 |                     |                                                                 | 64/83                                                                | 64/83                                                                | 67/83                                                                |  |  |  |  |  |
| Heat emission                                                                                                                                   | n                   |                                                                 |                                                                      |                                                                      |                                                                      |  |  |  |  |  |
| % of installed                                                                                                                                  | power               | max                                                             | 5                                                                    | 5                                                                    | 5                                                                    |  |  |  |  |  |
| Shipping dat                                                                                                                                    | a                   |                                                                 |                                                                      |                                                                      |                                                                      |  |  |  |  |  |
| Weight                                                                                                                                          |                     | net, kg                                                         | 2600                                                                 | 2800                                                                 | 2900                                                                 |  |  |  |  |  |
| Dimensions i                                                                                                                                    | n mm                |                                                                 |                                                                      |                                                                      |                                                                      |  |  |  |  |  |
| A Width B Depth C Height D E F                                                                                                                  |                     |                                                                 | 1496<br>1363<br>2040<br>990<br>240<br>965<br>790                     | 1726<br>1363<br>2040<br>990<br>240<br>1080<br>790                    | 1956<br>1363<br>2040<br>990<br>240<br>1195<br>790                    |  |  |  |  |  |

Electrical connection

2 3 Cold water

Hot water Cold soft water

4 5 Steam connection

6 Drain

Κ

7 Liquid supply connection

2075

2075

2075

8 Soap box

9 Compressed air10 Loading/unloading door11 Control panel

12 Vent connection

Right side view

<sup>\*</sup> Other voltages available, see installation manual.