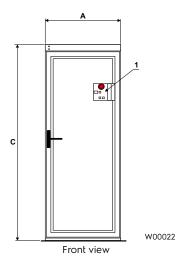

Certified in accordance with ISO 9001 and ISO 14001.

| Electrical (                                                                 | connections                            |                                                                                                                                               | FC4 8                                                                                      |  |  |
|------------------------------------------------------------------------------|----------------------------------------|-----------------------------------------------------------------------------------------------------------------------------------------------|--------------------------------------------------------------------------------------------|--|--|
| Heating                                                                      | Voltage                                |                                                                                                                                               |                                                                                            |  |  |
| Electric<br>Gas or                                                           | 380-415V 3AC 50/60                     | Hz kW(A)                                                                                                                                      | 13.6 (25)<br>19.6 (32)                                                                     |  |  |
| Steam                                                                        | 380-415V 3AC 50/60                     | Hz 8-9 bar kW(A)                                                                                                                              | 1.6 (12)                                                                                   |  |  |
| Steam, ga                                                                    | s and air connections                  |                                                                                                                                               |                                                                                            |  |  |
| Steam Steam pres Steam con Condensa Gas Gas pressu                           | sumption<br>te                         | DN<br>kPa<br>kg/h<br>DN<br>DN                                                                                                                 | 20<br>600-1000<br>5<br>15<br>20                                                            |  |  |
| Ous piessi                                                                   | Natural gas                            | Pa                                                                                                                                            | 2000-2500                                                                                  |  |  |
| Air outlet<br>Evacuated                                                      | Propane gas<br>I air electric<br>steam | mbar<br>Pa<br>mbar<br>ø mm<br>m³/h                                                                                                            | 20-25<br>3700-5000<br>37-50<br>160<br>525<br>525                                           |  |  |
| Drassura di                                                                  | gas<br>rop (el./steam/gas)             | Max. Pa                                                                                                                                       | 360<br>200/200/60                                                                          |  |  |
| Sound leve                                                                   | 200/200/00                             |                                                                                                                                               |                                                                                            |  |  |
| Airborne s                                                                   | <79                                    |                                                                                                                                               |                                                                                            |  |  |
|                                                                              | <b>\77</b>                             |                                                                                                                                               |                                                                                            |  |  |
| Shipping data (el./steam/gas)  net, kg crated, kg Shipping volume  crated, m |                                        |                                                                                                                                               | 320/335/330<br>450<br>3.53                                                                 |  |  |
| Dimension                                                                    | s in mm                                |                                                                                                                                               |                                                                                            |  |  |
| A Width B Depth C Height D E F G H I K L M N O                               |                                        |                                                                                                                                               | 870<br>1300<br>1975<br>1420<br>210<br>60<br>245<br>160<br>155<br>1000<br>435<br>1920<br>60 |  |  |
| <ul><li>3 Electrica</li><li>4 Steam in</li></ul>                             | connection al connection               | 6 Water connection for built-in steam boiler 7 Drain for built-in steam boiler 8 Gas inlet 9 Main switch 10. External steam sorray connection |                                                                                            |  |  |