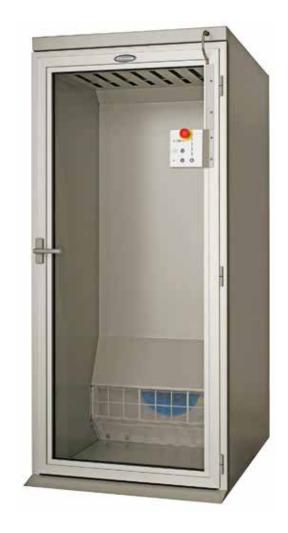

## Garment finishing cabinet

FC4 8

## Features and benefits

- · Drying and finishing of all gaments at low temperature
- Productivity of 70 items an hour for polyester-cotton 65/35 nurses overall
- · Low installed power for energy savings
- Closed circuit running during part of the cycle for calorie recycling
- · Microprocessor controlled
- · Right or left hand side control panel
- Door closing without locking, with security turning off heat and ventilation at opening
- · Right or left hand side door hinges
- 18 kW electric, gas or steam heating
- · Thermal insulation to save energy
- · Programmable cool-down
- · Access ramp for easy loading and unloading
- · Two loading mobile trolleys with hangers