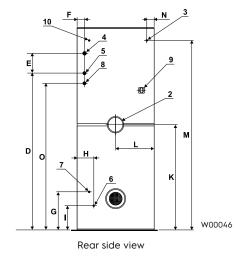

Certified in accordance with ISO 9001 and ISO 14001.

| Electrical (                                                                 | connections                            |                                                                                                                                               | FC4 8                                                                                      |  |  |
|------------------------------------------------------------------------------|----------------------------------------|-----------------------------------------------------------------------------------------------------------------------------------------------|--------------------------------------------------------------------------------------------|--|--|
| Heating                                                                      | Voltage                                |                                                                                                                                               |                                                                                            |  |  |
| Electric<br>Gas or                                                           | 380-415V 3AC 50/60                     | Hz kW(A)                                                                                                                                      | 13.6 (25)<br>19.6 (32)                                                                     |  |  |
| Steam                                                                        | 380-415V 3AC 50/60                     | Hz 8-9 bar kW(A)                                                                                                                              | 1.6 (12)                                                                                   |  |  |
| Steam, ga                                                                    | s and air connections                  |                                                                                                                                               |                                                                                            |  |  |
| Steam Steam pres Steam con Condensa Gas Gas pressu                           | sumption<br>te                         | DN<br>kPa<br>kg/h<br>DN<br>DN                                                                                                                 | 20<br>600-1000<br>5<br>15<br>20                                                            |  |  |
| Ous piessi                                                                   | Natural gas                            | Pa                                                                                                                                            | 2000-2500                                                                                  |  |  |
| Air outlet<br>Evacuated                                                      | Propane gas<br>I air electric<br>steam | mbar<br>Pa<br>mbar<br>ø mm<br>m³/h                                                                                                            | 20-25<br>3700-5000<br>37-50<br>160<br>525<br>525                                           |  |  |
| Drassura di                                                                  | gas<br>rop (el./steam/gas)             | Max. Pa                                                                                                                                       | 360<br>200/200/60                                                                          |  |  |
| Sound leve                                                                   | 200/200/00                             |                                                                                                                                               |                                                                                            |  |  |
| Airborne s                                                                   | <79                                    |                                                                                                                                               |                                                                                            |  |  |
|                                                                              | <b>\77</b>                             |                                                                                                                                               |                                                                                            |  |  |
| Shipping data (el./steam/gas)  net, kg crated, kg Shipping volume  crated, m |                                        |                                                                                                                                               | 320/335/330<br>450<br>3.53                                                                 |  |  |
| Dimension                                                                    | s in mm                                |                                                                                                                                               |                                                                                            |  |  |
| A Width B Depth C Height D E F G H I K L M N O                               |                                        |                                                                                                                                               | 870<br>1300<br>1975<br>1420<br>210<br>60<br>245<br>160<br>155<br>1000<br>435<br>1920<br>60 |  |  |
| <ul><li>3 Electrica</li><li>4 Steam in</li></ul>                             | connection al connection               | 6 Water connection for built-in steam boiler 7 Drain for built-in steam boiler 8 Gas inlet 9 Main switch 10. External steam sorray connection |                                                                                            |  |  |

**10** External steam spray connection