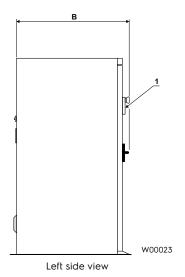

Certified in accordance with ISO 9001 and ISO 14001.

| Electrical (                                                                 | connections                            |                                                                                                                                               | FC4 8                                                                                      |  |  |
|------------------------------------------------------------------------------|----------------------------------------|-----------------------------------------------------------------------------------------------------------------------------------------------|--------------------------------------------------------------------------------------------|--|--|
| Heating                                                                      | Voltage                                |                                                                                                                                               |                                                                                            |  |  |
| Electric<br>Gas or                                                           | 380-415V 3AC 50/60                     | Hz kW(A)                                                                                                                                      | 13.6 (25)<br>19.6 (32)                                                                     |  |  |
| Steam                                                                        | 380-415V 3AC 50/60                     | Hz 8-9 bar kW(A)                                                                                                                              | 1.6 (12)                                                                                   |  |  |
| Steam, ga                                                                    | s and air connections                  |                                                                                                                                               |                                                                                            |  |  |
| Steam Steam pres Steam con Condensa Gas Gas pressu                           | sumption<br>te                         | DN<br>kPa<br>kg/h<br>DN<br>DN                                                                                                                 | 20<br>600-1000<br>5<br>15<br>20                                                            |  |  |
| Ous piessi                                                                   | Natural gas                            | Pa                                                                                                                                            | 2000-2500                                                                                  |  |  |
| Air outlet<br>Evacuated                                                      | Propane gas<br>I air electric<br>steam | mbar<br>Pa<br>mbar<br>ø mm<br>m³/h                                                                                                            | 20-25<br>3700-5000<br>37-50<br>160<br>525<br>525                                           |  |  |
| Drassura di                                                                  | gas<br>rop (el./steam/gas)             | Max. Pa                                                                                                                                       | 360<br>200/200/60                                                                          |  |  |
| Sound leve                                                                   | 200/200/00                             |                                                                                                                                               |                                                                                            |  |  |
| Airborne s                                                                   | <79                                    |                                                                                                                                               |                                                                                            |  |  |
|                                                                              | <b>\77</b>                             |                                                                                                                                               |                                                                                            |  |  |
| Shipping data (el./steam/gas)  net, kg crated, kg Shipping volume  crated, m |                                        |                                                                                                                                               | 320/335/330<br>450<br>3.53                                                                 |  |  |
| Dimension                                                                    | s in mm                                |                                                                                                                                               |                                                                                            |  |  |
| A Width B Depth C Height D E F G H I K L M N O                               |                                        |                                                                                                                                               | 870<br>1300<br>1975<br>1420<br>210<br>60<br>245<br>160<br>155<br>1000<br>435<br>1920<br>60 |  |  |
| <ul><li>3 Electrica</li><li>4 Steam in</li></ul>                             | connection al connection               | 6 Water connection for built-in steam boiler 7 Drain for built-in steam boiler 8 Gas inlet 9 Main switch 10. External steam sorray connection |                                                                                            |  |  |